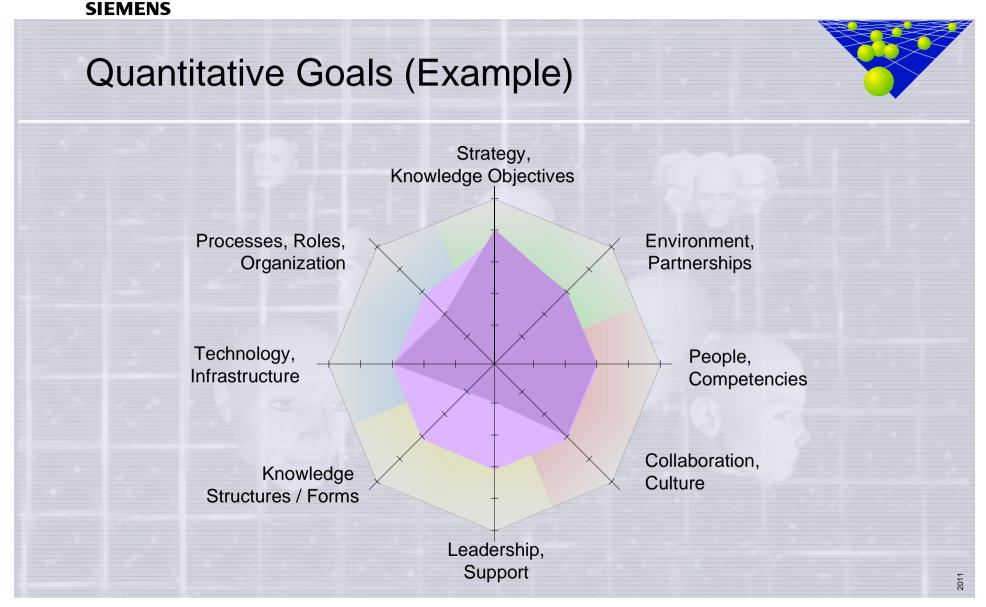

### **Results – General Remark**

The main result of a KMMM-Assessment is, that it helps to **select** the KM interventions which are most appropriate for a specific organization!

The results are backed up with the everyday practices of this organization.

These practices are the starting point for promising interventions.

4th IC World Congress Hamilton, Ontario, Canada Januray 17 - 19, 2001