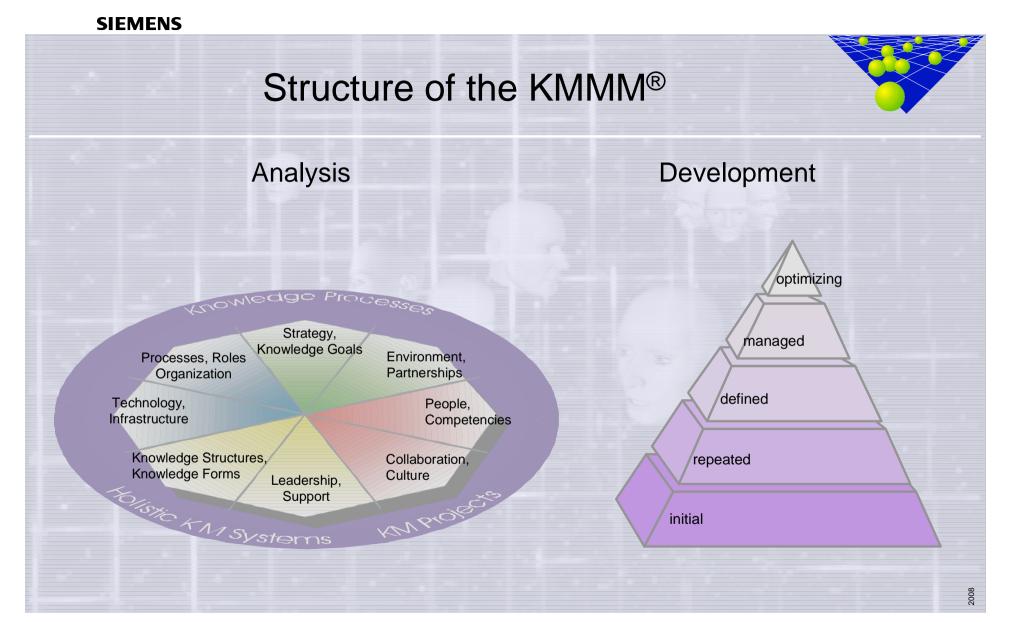

## Ideas driving KMMM® Development

- holistic and systematic assessment of KM position
  - deliver quantitative and qualitative results
  - adaptive focussed on the next step
    - oriented toward KM interventions
      - use different methods and perspectives
    - use well-known and approved models (CMM, EFQM)

4th IC World Congress Hamilton, Ontario, Canada Januray 17 - 19, 2001

KMMM<sup>®</sup> Knowledge Management Maturity Model

The KMMM<sup>®</sup> is a structured Method to assess an organization's overall position in Knowledge Management.

Goals:

- get a "real" picture on site, efficiently
- point to the right interventions
- deliver comparable results

2004

4th IC World Congress Hamilton, Ontario, Canada Januray 17 - 19, 2001

## **Development of KM in Maturity Levels**

KM is developed continuously and self organized

Creation, sharing and usage of Knowledge is organizationally integrated and improved (measurement!)

Standardized processes make creation, sharing and usage of knowledge efficient.

Pilot projects and single activities labelled as "KM"

KM activities are non systematic and ad-hoc. No language for describing org. phenomenons from a knowledge point of view.

2005

4th IC World Congress Hamilton, Ontario, Canada Januray 17 - 19, 2001