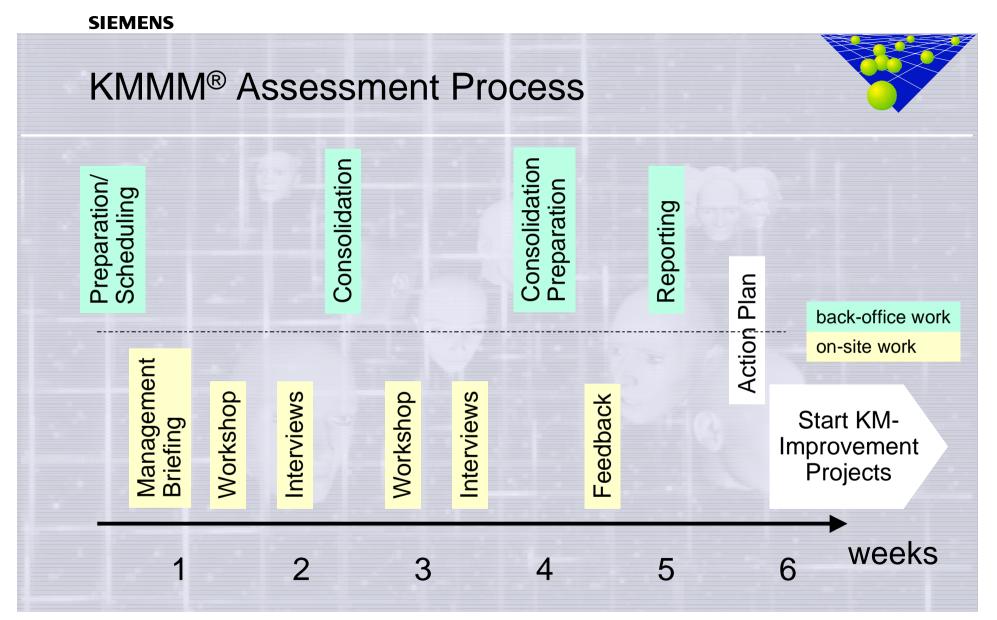

### **Results – General Remark**

The main result of a KMMM-Assessment is, that it helps to **select** the KM interventions which are most appropriate for a specific organization!

The results are backed up with the everyday practices of this organization.

These practices are the starting point for promising interventions.

4th IC World Congress Hamilton, Ontario, Canada Januray 17 - 19, 2001