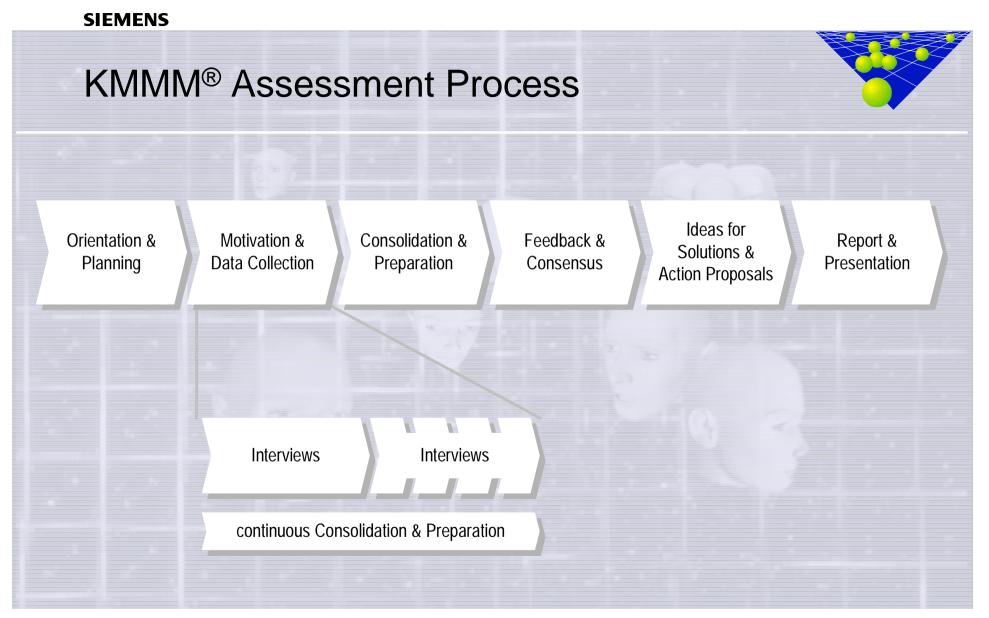

### **Results – General Remark**

The main result of a KMMM-Assessment is, that it helps to **select** the KM interventions which are most appropriate for a specific organization!

The results are backed up with the everyday practices of this organization.

These practices are the starting point for promising interventions.

4th IC World Congress Hamilton, Ontario, Canada Januray 17 - 19, 2001