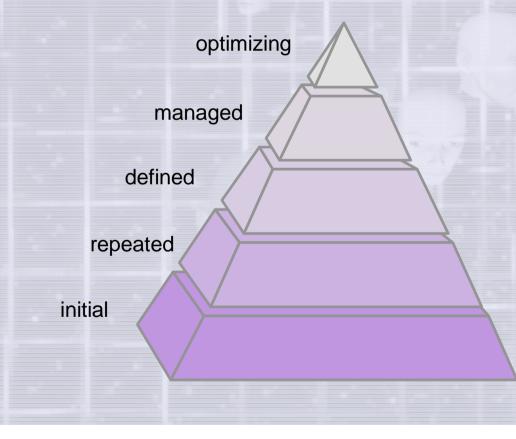

## **Development of KM in Maturity Levels**

KM is developed continuously and self organized

Creation, sharing and usage of Knowledge is organizationally integrated and improved (measurement!)

Standardized processes make creation, sharing and usage of knowledge efficient.

Pilot projects and single activities labelled as "KM"

KM activities are non systematic and ad-hoc. No language for describing org. phenomenons from a knowledge point of view.

2005

4th IC World Congress Hamilton, Ontario, Canada Januray 17 - 19, 2001