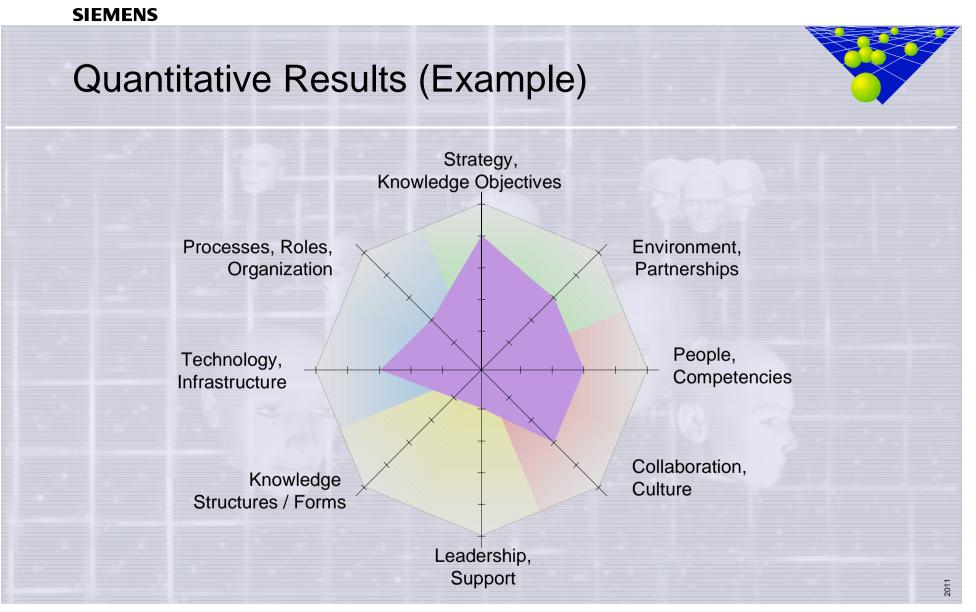

### **Results – General Remark**

The main result of a KMMM-Assessment is, that it helps to **select** the KM interventions which are most appropriate for a specific organization!

The results are backed up with the everyday practices of this organization.

These practices are the starting point for promising interventions.

4th IC World Congress Hamilton, Ontario, Canada Januray 17 - 19, 2001