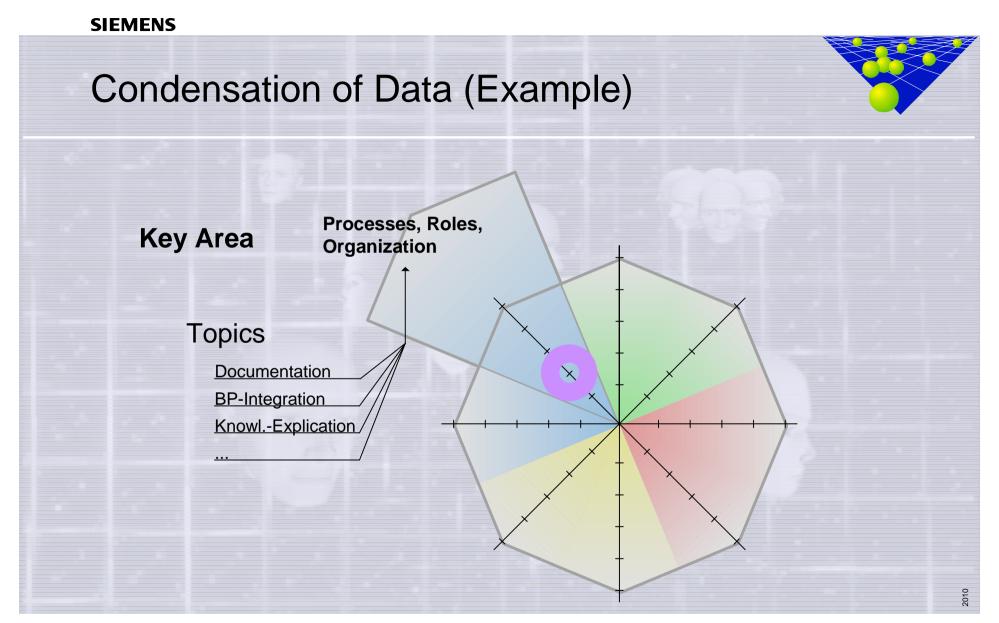

| Тс                                | ool Support                                                                                                                                                                                                               | •     |                                                                                                                                                                                                                                                                                                                                                                                                                 |  |
|-----------------------------------|---------------------------------------------------------------------------------------------------------------------------------------------------------------------------------------------------------------------------|-------|-----------------------------------------------------------------------------------------------------------------------------------------------------------------------------------------------------------------------------------------------------------------------------------------------------------------------------------------------------------------------------------------------------------------|--|
|                                   |                                                                                                                                                                                                                           |       | <b>sse, Rollen, Organisation</b><br>rozesse / Dokumentation                                                                                                                                                                                                                                                                                                                                                     |  |
|                                   |                                                                                                                                                                                                                           | 2     | Wir haben uns ere wissens-intensiven Prozesse identifiziert und<br>beschrieben.<br>Unsere Prozesse werden vollständig, einschließlich ihrer Wissens-                                                                                                                                                                                                                                                            |  |
|                                   |                                                                                                                                                                                                                           |       |                                                                                                                                                                                                                                                                                                                                                                                                                 |  |
|                                   |                                                                                                                                                                                                                           | 4     | Aspekte dokumentiert.<br>Der Nutzen der Prozess dokumentation überwiegt den Aufwand.                                                                                                                                                                                                                                                                                                                            |  |
| Themen                            |                                                                                                                                                                                                                           |       |                                                                                                                                                                                                                                                                                                                                                                                                                 |  |
| 8 Prozesse,                       | , Rollen, Organisation                                                                                                                                                                                                    |       | Der Nutzen der Prozess dokumentation überwiegt den Aufwand.                                                                                                                                                                                                                                                                                                                                                     |  |
| 8 Prozesse,                       | , Rollen, Organisation<br>äfftsprozesse                                                                                                                                                                                   |       | Der Nutzen der Prozess dokumentation überwiegt den Aufwand.<br>Chäftsprozesse<br>Vissensmanagement Aktivitäten werden teilweise in die<br>Feschäftsprozesse eingefügt.<br>Fie Geschäftsprozesse sind systematisch um WM-Aktivitäten                                                                                                                                                                             |  |
| B Geschi                          | äftsprozesse<br>Beschreibung                                                                                                                                                                                              | 273 × | Der Nutzen der Prozess dokumentation überwiegt den Aufwand.<br>Chäftsprozesse<br>Vissensmanagement Aktivitäten werden teilweise in die<br>Feschäftsprozesse eingefügt.                                                                                                                                                                                                                                          |  |
| 8 Prozesse,<br>B Geschi           | t <b>äftsprozesse</b> Beschreibung Wissensmanagement-Aktivitäten werden teilweise in die Geschäftsp                                                                                                                       | 273 × | Der Nutzen der Prozess dokumentation überwiegt den Aufwand.<br>Chäftsprozesse<br>Vissensmanagement Aktivitäten werden teilweise in die<br>Feschäftsprozesse eingefügt.<br>Fie Geschäftsprozesse sind systematisch um WM-Aktivitäten                                                                                                                                                                             |  |
| 8 Prozesse,<br>B Geschi<br>S<br>2 | äftsprozesse<br>Beschreibung                                                                                                                                                                                              | 273 A | Der Nutzen der Prozess dokumentation überwiegt den Aufwand.<br>Chäft Sprozesse<br>Vissensmanagement Aktivitäten werden teilweise in die<br>Peschäftsprozesse eingefügt.<br>Pie Geschäfts prozesse sind systematisch um WM-Aktivitäten<br>rweitert worden.                                                                                                                                                       |  |
| 8 Prozesse,<br>B Geschi<br>2<br>3 | r <b>äftsprozesse</b> Beschreibung           2         Wissensmanagement-Aktivitäten werden teilweise in die Geschäftspreingefügt.           3         Die Geschäftsprozesse sind systematisch um WM-Aktivitäten erweiten | 273 A | Der Nutzen der Prozess dokumentation überwiegt den Aufwand.<br>Chäft Sprozesse<br>Vissensmanagement Aktivitäten werden teilweise in die<br>Peschäftsprozesse eingefügt.<br>Pie Geschäfts prozesse sind systematisch um WM-Aktivitäten<br>rweitert worden.<br>Vir erfassen systematisch Indikatoren zur Prozess-Qualität.<br>Insere Prozesse werden kontinuierlich unter WM-Gesichtspunkten<br>veiterentwickelt. |  |
| 8 Prozesse,<br>B Geschi<br>2<br>3 | täftsprozesse<br>Beschreibung<br>2 Wissensmanagement-Aktivitäten werden teilweise in die Geschäftsp<br>eingefügt.                                                                                                         | 273 A | Der Nutzen der Prozess dokumentation überwiegt den Aufwand.<br>Chäft Sprozesse<br>Vissensmanagement Aktivitäten werden teilweise in die<br>Eeschäftsprozesse eingefügt.<br>Vie Geschäfts prozesse sind systematisch um WM-Aktivitäten<br>rweitert worden.<br>Vir erfassen systematisch Indikatoren zur Prozess-Qualität.<br>Insere Prozesse werden kontinuierlich unter WM-Gesichtspunkten                      |  |